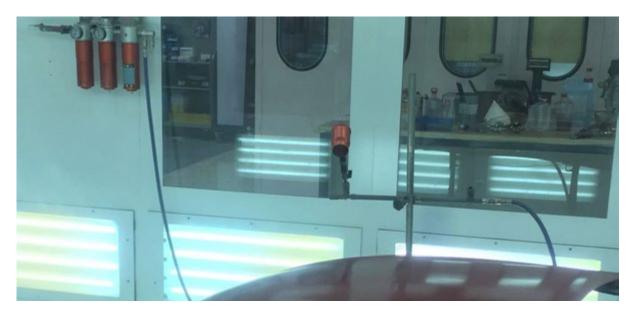

### **MAXIMUM AIR QUALITY**

Air from a compressor circulating through the network contains particles and solid impurities, water from the relative humidity of the suction air and burnt oil from the compressor.

All these impurities accompanied by compressed air reach the vital parts of tools causing oxidation and premature wear.

### MINIMUM PRESSURE LOSS WITHIN THE LINE

For these reasons it is necessary to eliminate impurities by means of a filter, taking into account that the maximum performance with the minimum pressure loss must be obtained.

SAGOLA FILTRATION SYSTEMS guarantee the maximum air quality and the minimum pressure loss throughout the line.