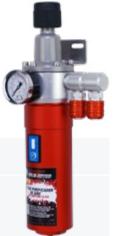

For example, If greater air purity is required a model 5200X Coalescent Purifier Regulator should be installed, with which the following will be eliminated water and solid particles larger than 0.01 microns, Water aerosols (C>0.01 mg/m<sup>3</sup>), Oil aerosols (C>0.01 mg/m<sup>3</sup>)— or a purifier regulator with coalescent filter plus active charcoal model 5300X —used when it is necessary to eliminate oil, hydrocarbons or water in vapour form, organic fumes are present, foul air, solid particles larger than 0.01 microns and residual oil: maximum 0.003 ppm—.

# Filters SAGOLA High Range

wide surface active charcoal

**Purifying Regulator Filter** 

with coalescent filter (0,01 micron) + wide surface active charcoal

| MODEL           | 5300X Filter                                                                                                                                                                                                                                                                                                                                                                                                                                                                        |
|-----------------|-------------------------------------------------------------------------------------------------------------------------------------------------------------------------------------------------------------------------------------------------------------------------------------------------------------------------------------------------------------------------------------------------------------------------------------------------------------------------------------|
| Characteristics | Offers the maximum filtration level in spray booths<br>and painting lines where finishing is highly demanding.<br>Sinterised brass 8 micron pre filtration is incorporated, followed by a 0.01 micron<br>coalescent filter and final filtration by a wide surface active charcoal filter.<br>This process eliminates, in addition to water and impurities, organic fumes and foul<br>air. Ideal for waterborne paint lines and where organic fumes in the network are a<br>problem. |
| Technical Data  | Air Flow: 2.500 L/min.<br>Air inlet: 1/2" BSP<br>Air outlet: 3/8" BSP<br>Maximum working pressure: 12 bar.<br>Maximum temperature resistance 120°C.<br>Automatic drain + 2 semi-automatic systems                                                                                                                                                                                                                                                                                   |
|                 |                                                                                                                                                                                                                                                                                                                                                                                                                                                                                     |