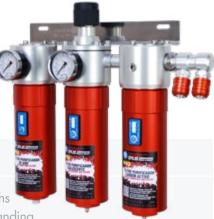

# Filters SAGOLA High Range

wide surface active charcoal

**Purifying Regulator Filter** 

with coalescent filter (0,01 micron) + wide surface active charcoal

| MODEL           | 5300X Filter                                                                                                                                                                                                                                                                                                                                                                                                                                                                        |
|-----------------|-------------------------------------------------------------------------------------------------------------------------------------------------------------------------------------------------------------------------------------------------------------------------------------------------------------------------------------------------------------------------------------------------------------------------------------------------------------------------------------|
| Characteristics | Offers the maximum filtration level in spray booths<br>and painting lines where finishing is highly demanding.<br>Sinterised brass 8 micron pre filtration is incorporated, followed by a 0.01 micron<br>coalescent filter and final filtration by a wide surface active charcoal filter.<br>This process eliminates, in addition to water and impurities, organic fumes and foul<br>air. Ideal for waterborne paint lines and where organic fumes in the network are a<br>problem. |
| Technical Data  | Air Flow: 2.500 L/min.<br>Air inlet: 1/2" BSP<br>Air outlet: 3/8" BSP<br>Maximum working pressure: 12 bar.<br>Maximum temperature resistance 120°C.<br>Automatic drain + 2 semi-automatic systems                                                                                                                                                                                                                                                                                   |
|                 |                                                                                                                                                                                                                                                                                                                                                                                                                                                                                     |

For example, If greater air purity is required a model 5200X Coalescent Purifier Regulator should be installed, with which the following will be eliminated water and solid particles larger than 0.01 microns, Water aerosols (C>0.01 mg/m<sup>3</sup>), Oil aerosols (C>0.01 mg/m<sup>3</sup>)— or a purifier regulator with coalescent filter plus active charcoal model 5300X —used when it is necessary to eliminate oil, hydrocarbons or water in vapour form, organic fumes are present, foul air, solid particles larger than 0.01 microns and residual oil: maximum 0.003 ppm—.