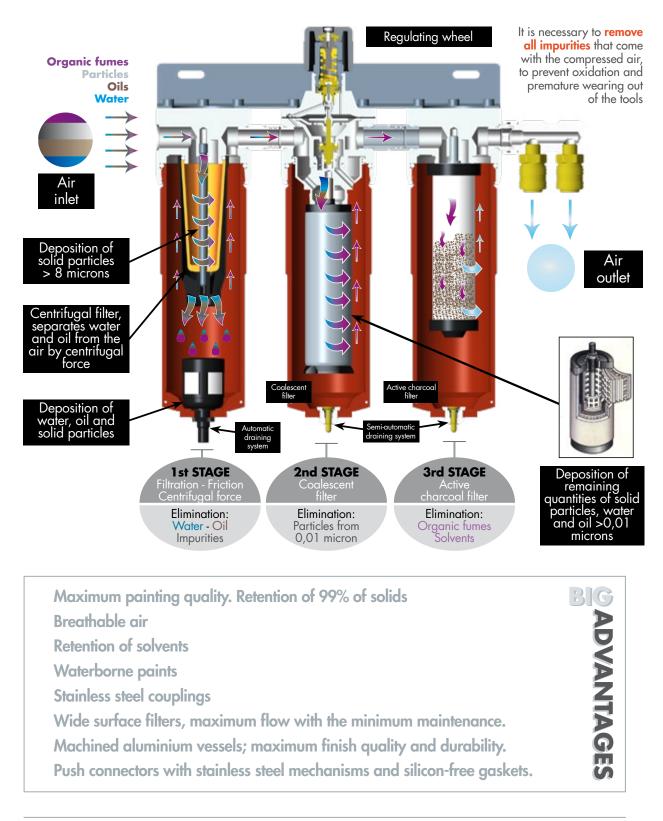

For example, If greater air purity is required a model 5200X Coalescent Purifier Regulator should be installed, with which the following will be eliminated water and solid particles larger than 0.01 microns, Water aerosols (C>0.01 mg/m<sup>3</sup>), Oil aerosols (C>0.01 mg/m<sup>3</sup>)— or a purifier regulator with coalescent filter plus active charcoal model 5300X —used when it is necessary to eliminate oil, hydrocarbons or water in vapour form, organic fumes are present, foul air, solid particles larger than 0.01 microns and residual oil: maximum 0.003 ppm—.

# Filters SAGOLA High Range

wide surface active charcoal

**Purifying Regulator Filter** 

with coalescent filter (0,01 micron) + wide surface active charcoal

| MODEL           | 5300X Filter                                                                                                                                                                                                                                                                                                                                                                                                                                                                        |
|-----------------|-------------------------------------------------------------------------------------------------------------------------------------------------------------------------------------------------------------------------------------------------------------------------------------------------------------------------------------------------------------------------------------------------------------------------------------------------------------------------------------|
| Characteristics | Offers the maximum filtration level in spray booths<br>and painting lines where finishing is highly demanding.<br>Sinterised brass 8 micron pre filtration is incorporated, followed by a 0.01 micron<br>coalescent filter and final filtration by a wide surface active charcoal filter.<br>This process eliminates, in addition to water and impurities, organic fumes and foul<br>air. Ideal for waterborne paint lines and where organic fumes in the network are a<br>problem. |
| Technical Data  | Air Flow: 2.500 L/min.<br>Air inlet: 1/2" BSP<br>Air outlet: 3/8" BSP<br>Maximum working pressure: 12 bar.<br>Maximum temperature resistance 120°C.<br>Automatic drain + 2 semi-automatic systems                                                                                                                                                                                                                                                                                   |
|                 |                                                                                                                                                                                                                                                                                                                                                                                                                                                                                     |

### The latest technology in air filtration

2 air purifying stages, mechanical and coalescent, a pressure regulator and a line pressure gauge.

| MODEL           | 5200X Filter                                                                                                                                                                                                                                                                                                                                                                                                                                                                                                             |
|-----------------|--------------------------------------------------------------------------------------------------------------------------------------------------------------------------------------------------------------------------------------------------------------------------------------------------------------------------------------------------------------------------------------------------------------------------------------------------------------------------------------------------------------------------|
| Characteristics | Self-draining system and the assisted regulator wheel.<br>Incorporates an 8 micron sinterised brass filter,<br>followed by a final 0.01 micron coalescent filter.<br>It has 2 outlets allowing you to use two tools at once. Its new vessels are tougher and<br>more protective. its new draining system reduces maintenance costs due to its greater<br>durability. It carries out double filtration with optimum<br>flow and pressure regulation, retention of water and<br>impurities attaining an air purity of 99%. |
| Technical Data  | Air Flow: 2.500 L/min.<br>Air inlet: 1/2" BSP<br>Air outlet: 3/8" BSP<br>Maximum working pressure: 12 bar.<br>Maximum temperature resistance 120°C.<br>Maximum temperature resistance 120°C.                                                                                                                                                                                                                                                                                                                             |