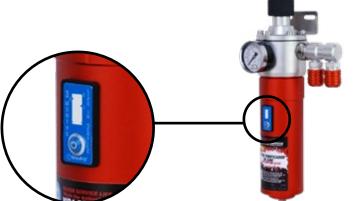

Filter life controller

For ease of **control life** of the filters on your unit, filter vessels has placed a dynamic device readable.

These reading elements are **adhesive** and **single-use**.

When you start using the filter you must press the "ON" button (4) on the device.