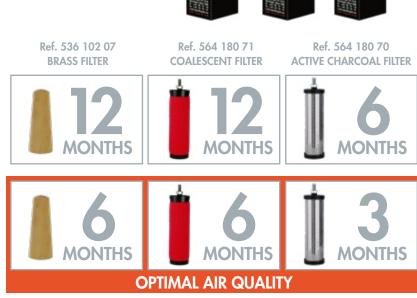

# VIDA DE FILTROS

The **filters** of your unit have a **limited life**. After it, when filters become clogged, the equipment performance may decrease. Therefore, we have no guarantee of 100% correct filtering.

This is the **average life** of each of the filters of your unit:

- <u>Non-intensive use</u>.
  Compressor air of high quality.
- Intensive use.
- Compressor air of high quality.
- Use as a supply of breathable air.