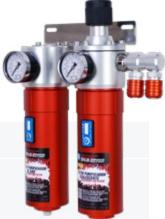

### The latest technology in air filtration

2 air purifying stages, mechanical and coalescent, a pressure regulator and a line pressure gauge.

| MODEL           | 5200X Filter                                                                                                                                                                                                                                                                                                                                                                                                                                                                                                             |
|-----------------|--------------------------------------------------------------------------------------------------------------------------------------------------------------------------------------------------------------------------------------------------------------------------------------------------------------------------------------------------------------------------------------------------------------------------------------------------------------------------------------------------------------------------|
| Characteristics | Self-draining system and the assisted regulator wheel.<br>Incorporates an 8 micron sinterised brass filter,<br>followed by a final 0.01 micron coalescent filter.<br>It has 2 outlets allowing you to use two tools at once. Its new vessels are tougher and<br>more protective. its new draining system reduces maintenance costs due to its greater<br>durability. It carries out double filtration with optimum<br>flow and pressure regulation, retention of water and<br>impurities attaining an air purity of 99%. |
| Technical Data  | Air Flow: 2.500 L/min.<br>Air inlet: 1/2" BSP<br>Air outlet: 3/8" BSP<br>Maximum working pressure: 12 bar.<br>Maximum temperature resistance 120°C.<br>Maximum temperature resistance 120°C.                                                                                                                                                                                                                                                                                                                             |

For example, If greater air purity is required a model 5200X Coalescent Purifier Regulator should be installed, with which the following will be eliminated water and solid particles larger than 0.01 microns, Water aerosols (C>0.01 mg/m<sup>3</sup>), Oil aerosols (C>0.01 mg/m<sup>3</sup>)— or a purifier regulator with coalescent filter plus active charcoal model 5300X —used when it is necessary to eliminate oil, hydrocarbons or water in vapour form, organic fumes are present, foul air, solid particles larger than 0.01 microns and residual oil: maximum 0.003 ppm—.