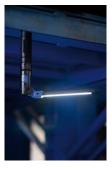

## **INSPECTION LAMP PRO 800L**

Ref. 075900

The PRO 800L inspection lamp is a low-profile lamp for lighting confined, hard-to-reach areas. With exceptional resistance to impact, water, oil, grease, solvents and chemicals, the PRO 800L inspection lamp has 3 illumination modes: Inspection light (small spotlight), work light (large spotlight) and a torch.

## **FEATURES**

- 3 lighting settings:
  - Torch
  - Large spotlight
  - Small spotlight
- 2 illumination levels:
- Standard: up to 150 lumens for close-range applications
- Booster: up to 800 lumens for maximum visibility
- 180-degree rotating head
- Aluminium housing
- 3 green LEDs to indicate charge status
- Magnetic base for hands-free operation
- Rechargeable lithium-ion battery for up to 9 hours use
- Supplied with USB type C charging cable (1 m)