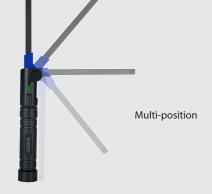

## **FEATURES**

- 3 lighting settings:
  - Torch
  - Large spotlight
  - Small spotlight
- 2 illumination levels:
- Standard: up to 150 lumens for close-range applications
- Booster: up to 800 lumens for maximum visibility
- 180-degree rotating head
- Aluminium housing
- 3 green LEDs to indicate charge status
- Magnetic base for hands-free operation
- Rechargeable lithium-ion battery for up to 9 hours use
- Supplied with USB type C charging cable (1 m)