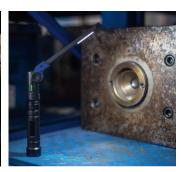

## **INSPECTION LAMP PRO 800L**

Ref. 075900

The PRO 800L inspection lamp is a low-profile lamp for lighting confined, hard-to-reach areas. With exceptional resistance to impact, water, oil, grease, solvents and chemicals, the PRO 800L inspection lamp has 3 illumination modes: Inspection light (small spotlight), work light (large spotlight) and a torch.

## **FEATURES**

- 3 lighting settings:
  - Torch
  - Large spotlight
  - Small spotlight
- 2 illumination levels:
- Standard: up to 150 lumens for close-range applications
- Booster: up to 800 lumens for maximum visibility
- 180-degree rotating head
- Aluminium housing
- 3 green LEDs to indicate charge status
- Magnetic base for hands-free operation
- Rechargeable lithium-ion battery for up to 9 hours use
- Supplied with USB type C charging cable (1 m)