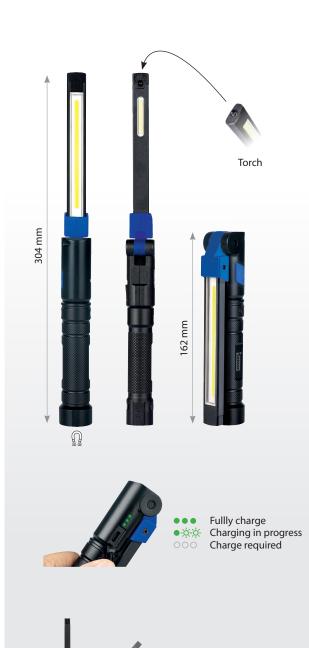

## **FEATURES**

- 3 lighting settings:
  - Torch
  - Large spotlight
  - Small spotlight
- 2 illumination levels:
- Standard: up to 150 lumens for close-range applications
- Booster: up to 800 lumens for maximum visibility
- 180-degree rotating head
- Aluminium housing
- 3 green LEDs to indicate charge status
- Magnetic base for hands-free operation
- Rechargeable lithium-ion battery for up to 9 hours use
- Supplied with USB type C charging cable (1 m)

| Colour temperature (kelvin)             |          | 6500 K           |
|-----------------------------------------|----------|------------------|
| Light output (lumens) / runtime (hours) |          |                  |
| Torch                                   |          | 120 lm / 8 h     |
| Large spotlight                         | Standard | 150 lm / 8 h     |
|                                         | Boost    | 800 lm / 2.5 h   |
| Small spotlight                         | Standard | 120 lm / 9 h     |
|                                         | Boost    | 400 lm / 4 h     |
| Battery capacity                        |          | 3.7 V / 2600 mAh |
| Charging time                           |          | 4 hours          |
| Protection class                        |          | IP 54            |
| Shock resistance index                  |          | IK07             |
| Weight                                  |          | 193 g            |
| Dimensions                              | Folded   | 162 x 40 x 29 mm |
|                                         | Unfolded | 304 x 33 x 29 mm |