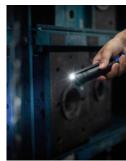

## **INSPECTION LAMP PRO 800L**

Ref. 075900

The PRO 800L inspection lamp is a low-profile lamp for lighting confined, hard-to-reach areas. With exceptional resistance to impact, water, oil, grease, solvents and chemicals, the PRO 800L inspection lamp has 3 illumination modes: Inspection light (small spotlight), work light (large spotlight) and a torch.

## **FEATURES**

- 3 lighting settings:
  - Torch
  - Large spotlight
  - Small spotlight
- 2 illumination levels:
- Standard: up to 150 lumens for close-range applications
- Booster: up to 800 lumens for maximum visibility
- 180-degree rotating head
- Aluminium housing
- 3 green LEDs to indicate charge status
- Magnetic base for hands-free operation
- Rechargeable lithium-ion battery for up to 9 hours use
- Supplied with USB type C charging cable (1 m)