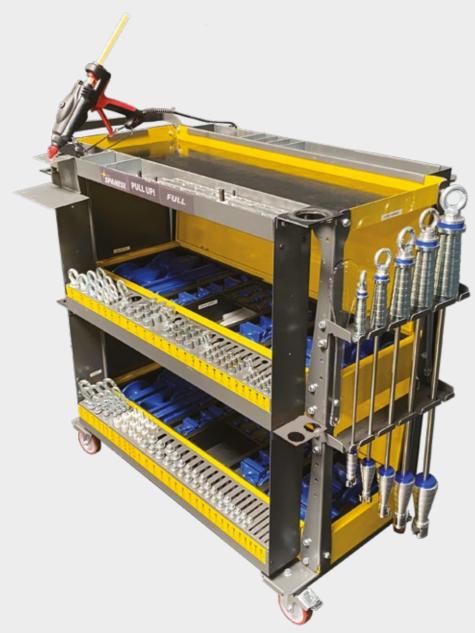

# PULL UP! FULL - 90PULUP010

- 5 Slide hammers
- 120 Shaped suction cups
- 65 Thread pivots
- 8 Double combination bars
- 4 Triple combination bars
- 3 Nylon hammers
- 2 Polycarbonate trowels
- 3 Nylon wedges
- 1 Nylon cone
- 1 450W Hot glue gun
- 5 Kg d.15 hot glue

The repair solution for major and complex damage types. Up to 4 suction cups may be combined for simultaneous pulls in large repair areas. Can be used with the Electro puller (optional).

The repair solution for small to moderate damage types. Up to 2 suction cups may be combined for simultaneous pulls. Can be used with the Electro puller system (optional).