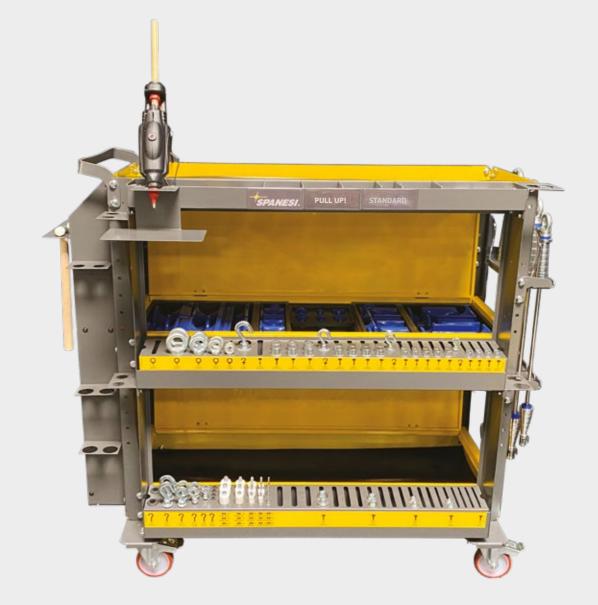

# PULL UP! STANDARD - 90PULUP020

- 5 Slide hammers
- 60 Shaped suction cups
- 32 Thread pivots
- 4 Double combination bars
- 3 Nylon hammers

- 2 Polycarbonate trowels
- 3 Nylon wedges
- 1 Nylon cone
- 1 450W Hot glue gun
- 5 Kg d.15 hot glue

The repair solution for major and complex damage types. Up to 4 suction cups may be combined for simultaneous pulls in large repair areas. Can be used with the Electro puller (optional).

The repair solution for small to moderate damage types. Up to 2 suction cups may be combined for simultaneous pulls. Can be used with the Electro puller system (optional).