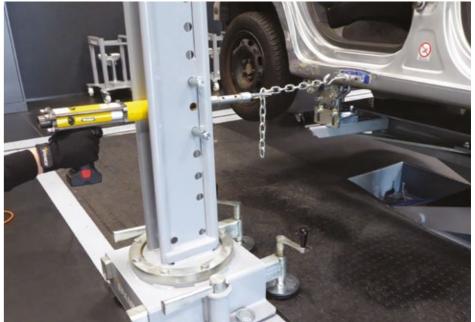

# **FULL PULLING FORCE AND CONTROL**

Straighten using a combination of pull bars and our Electro puller (optional).

**WATCH THE VIDEO** 

**90KPUP0010** - Accessory kit to install the Electro puller onto Spanesi pulling columns.

# Electro puller

**SP740001** - Electro puller multi-directional pulling tool complete with accessories. Includes, (2) 14.4V 110/220V 50/60 Hz lithium ion batteries.