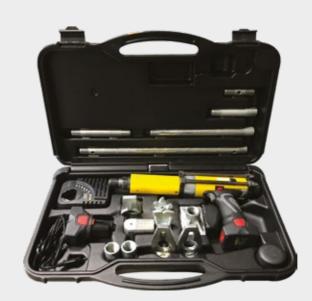

# PULL UP! LIGHT - 90PULUP060

- 5 Slide hammers
- 60 Shaped suction cups
- 32 Thread pivots
- 1 450W Hot glue gun
- 5 Kg d.15 hot glue

Compact trolley filled with all of the tools necessary for single-pull repairs.

# PULL UP! BASIC - 90PULUP050

- 5 Slide hammers
- 30 Shaped suction cups
- 16 Thread pivots
- 1 450W Hot glue gun
- 5 Kg d.15 hot glue

Transportable carrying case packed with all of the tools necessary to perform single-pull repairs at remote locations.