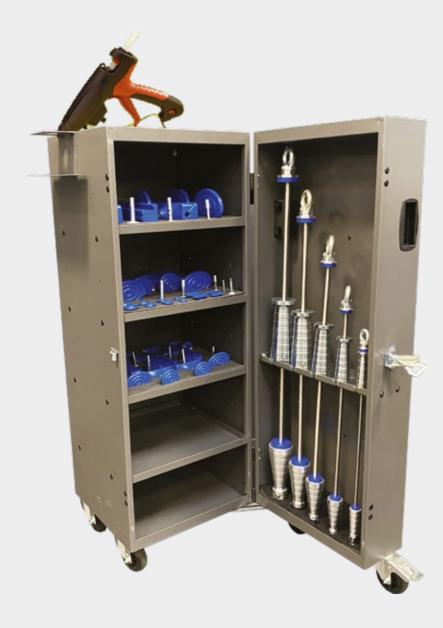

# PULL UP! BASIC - 90PULUP050

- 5 Slide hammers
- 30 Shaped suction cups
- 16 Thread pivots
- 1 450W Hot glue gun
- 5 Kg d.15 hot glue

Transportable carrying case packed with all of the tools necessary to perform single-pull repairs at remote locations.