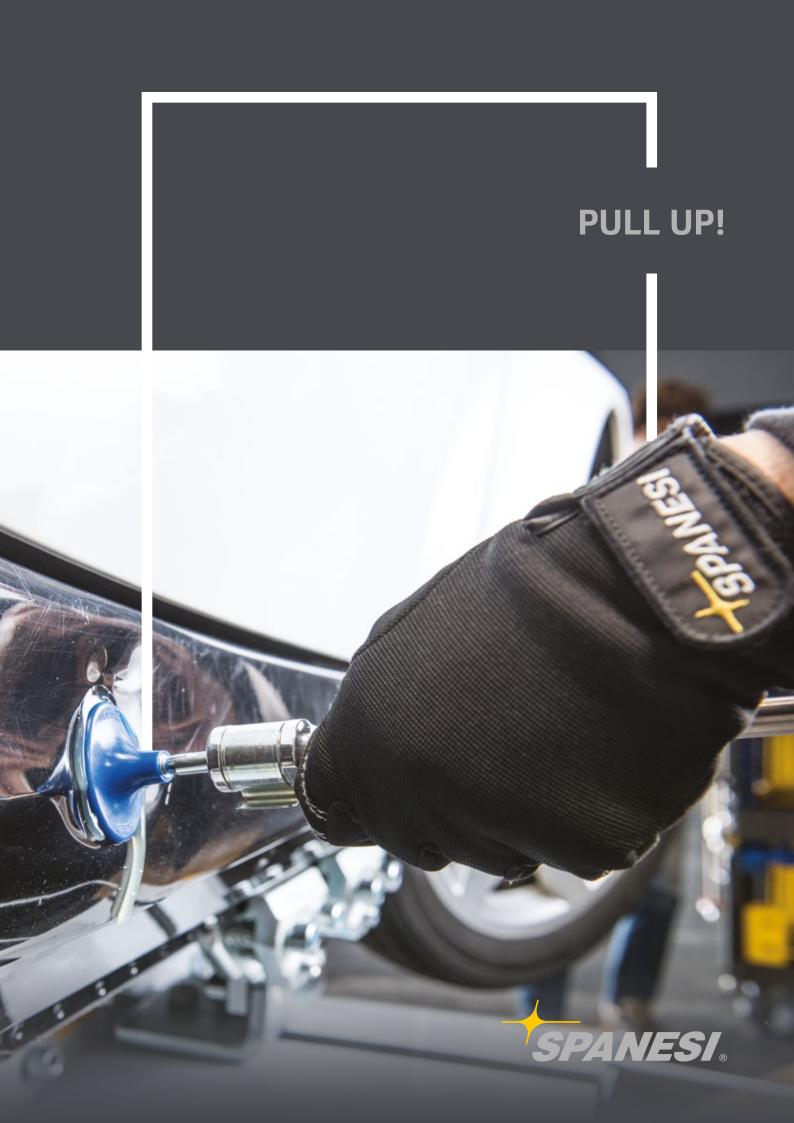

# The new repair method

The PULL UP! repair system is the latest Spanesi innovation, which utilizes suction cups, glue and slide hammers to produce flawless panel repairs.

Suitable for both steel and aluminium substrates, straightening is performed from the exterior of the panel or lining.

Spanesi's exclusive glue formulation facilitates difficult repair procedures to be completed on rocker panels, roofs, dog legs, door sills, along body lines and pillar locations.