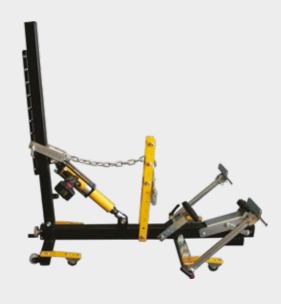

### Minidozer

**90PTMDZ010** - Minidozer custom designed for Electro puller usage without the need for a lift or straightening bench. Includes lateral positioners.

10 11