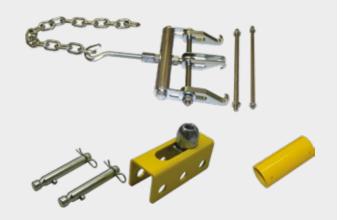

# **RECOMMENDED ACCESSORIES**

Designed for the Pull UP! "Light" version, kit includes double combination bars M6, M8, M10, M12 kit with screws and nylon washers (suction cups excluded):

90KPUP0110: M6 combination bar 90KPUP0120: M8 combination bar 90KPUP0130: M10 combination bar 90KPUP0140: M12 combination bar

**90KPUP0010** - Accessory kit to install the Electro puller onto Spanesi pulling columns.