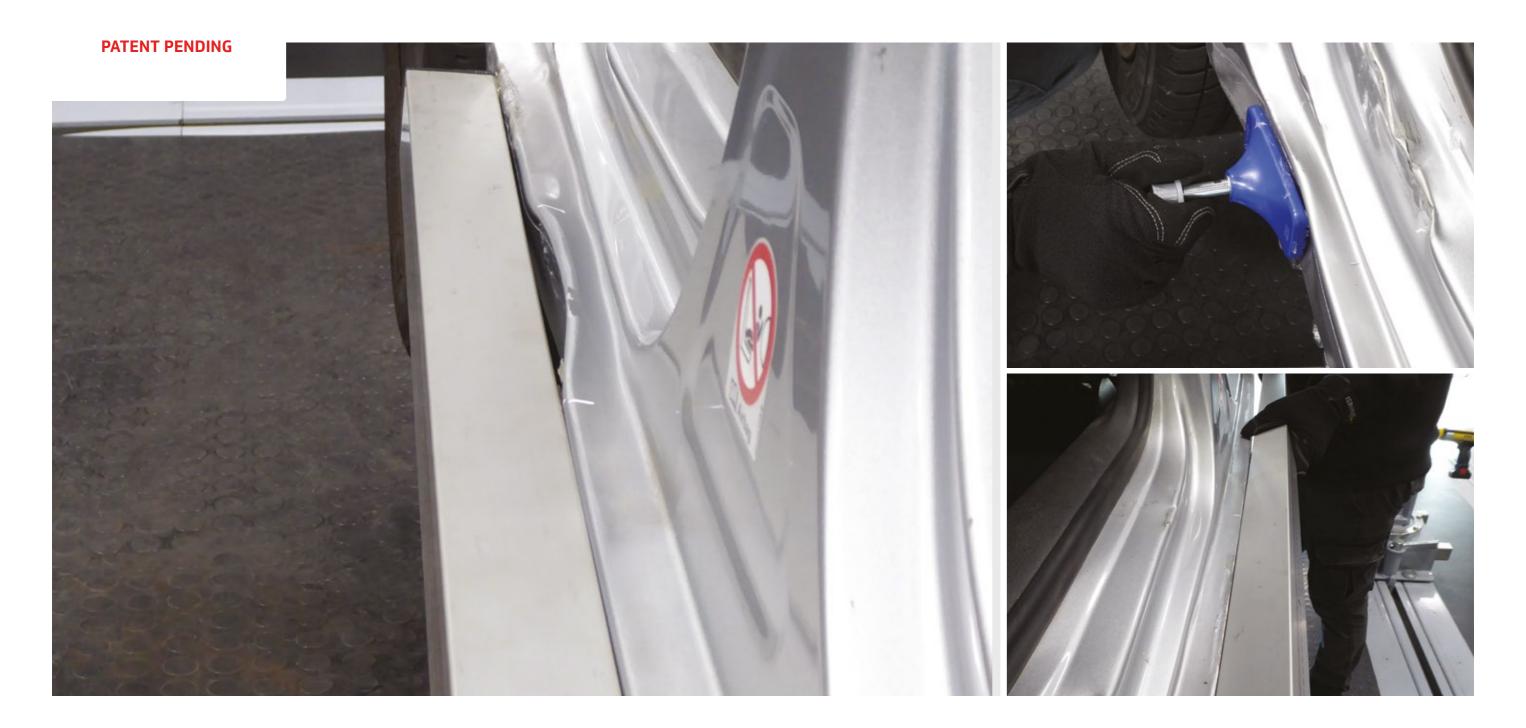

Spanesi's exclusive glue formulation facilitates difficult repair procedures to be completed on rocker panels, roofs, dog legs, door sills, along body lines and pillar locations.

# **EASY TO COMPLEX DAMAGE TYPES**

Suction cups comprised of multiple shapes and sizes can be combined to address the most difficult repair scenarios.