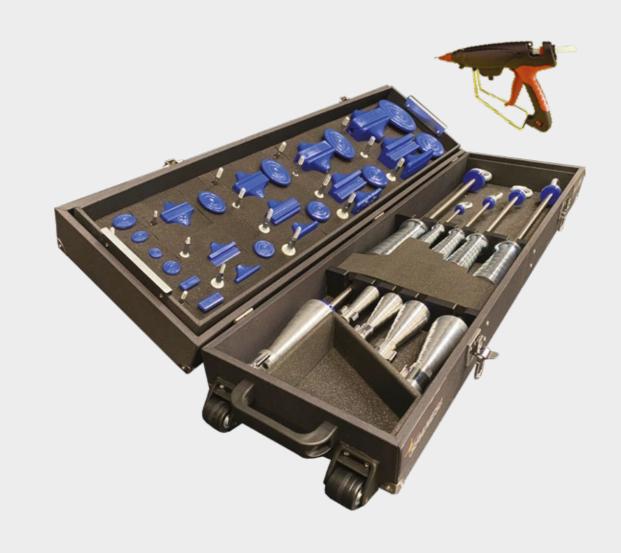

# PULL UP! FULL - 90PULUP010

- 5 Slide hammers
- 120 Shaped suction cups
- 65 Thread pivots
- 8 Double combination bars
- 4 Triple combination bars
- 3 Nylon hammers
- 2 Polycarbonate trowels
- 3 Nylon wedges
- 1 Nylon cone
- 1 450W Hot glue gun
- 5 Kg d.15 hot glue

# PULL UP! STANDARD - 90PULUP020

- 5 Slide hammers
- 60 Shaped suction cups
- 32 Thread pivots
- 4 Double combination bars
- 3 Nylon hammers

- 2 Polycarbonate trowels
- 3 Nylon wedges
- 1 Nylon cone
- 1 450W Hot glue gun
- 5 Kg d.15 hot glue

# PULL UP! LIGHT - 90PULUP060

- 5 Slide hammers
- 60 Shaped suction cups
- 32 Thread pivots
- 1 450W Hot glue gun
- 5 Kg d.15 hot glue

Compact trolley filled with all of the tools necessary for single-pull repairs.

# PULL UP! BASIC - 90PULUP050

- 5 Slide hammers
- 30 Shaped suction cups
- 16 Thread pivots
- 1 450W Hot glue gun
- 5 Kg d.15 hot glue

Transportable carrying case packed with all of the tools necessary to perform single-pull repairs at remote locations.