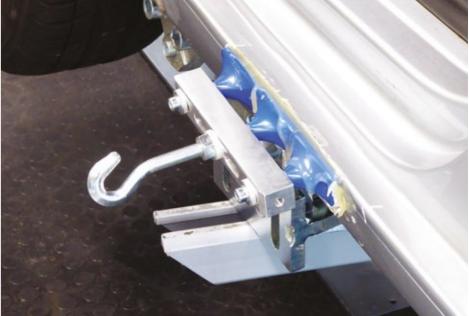

# **EASY TO COMPLEX DAMAGE TYPES**

Suction cups comprised of multiple shapes and sizes can be combined to address the most difficult repair scenarios.

# Each suction cup style is available in different sizes.

Suction cups are built with steel cores to guarantee strength and reliability during pulling.