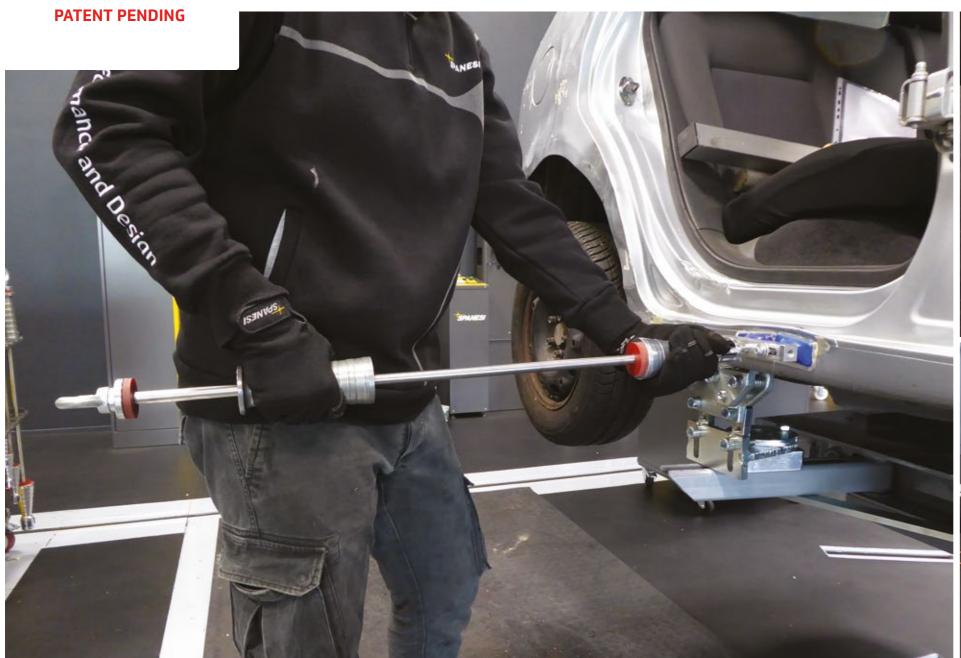

# **FULL PULLING FORCE AND CONTROL**

Straighten using a combination of pull bars and our Electro puller (optional).

**WATCH THE VIDEO** 