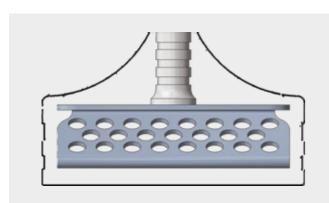

# Each suction cup style is available in different sizes.

Suction cups are built with steel cores to guarantee strength and reliability during pulling.