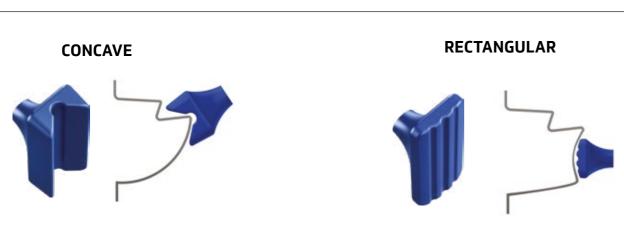

# **EASY TO COMPLEX DAMAGE TYPES**

Suction cups comprised of multiple shapes and sizes can be combined to address the most difficult repair scenarios.

# Each suction cup style is available in different sizes.

Suction cups are built with steel cores to guarantee strength and reliability during pulling.